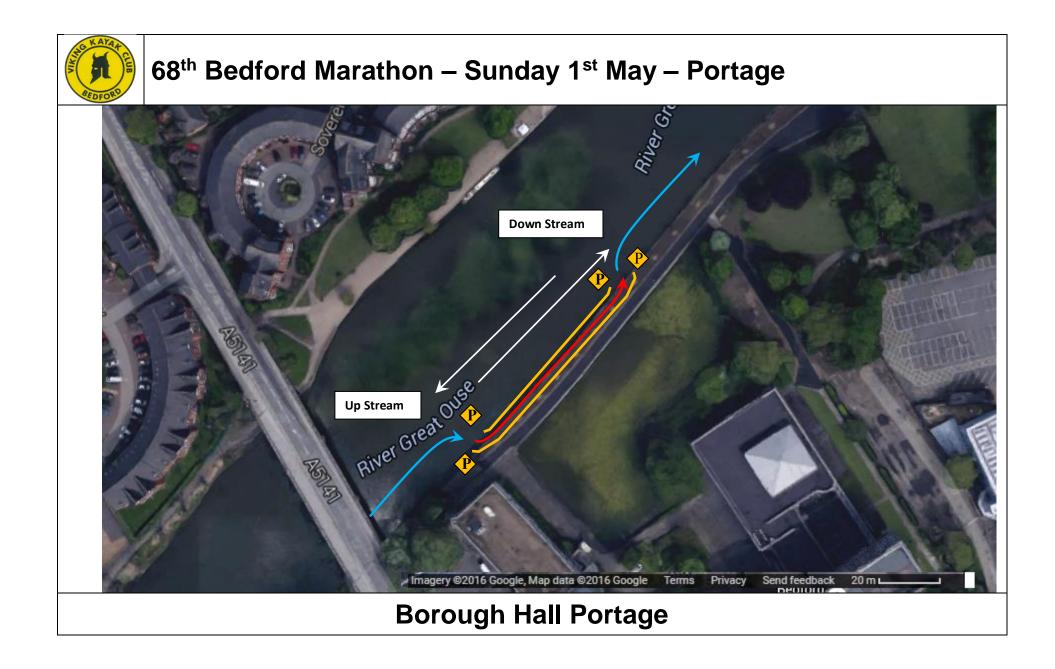

### 68<sup>th</sup> Bedford Marathon – Sunday 1<sup>st</sup> May – Hasler Courses

| 19.7 km Course       | (Start/Finish – Turn A – Turn B – Portage – Start/Finish = 4.3 km lap) x 1 laps  |
|----------------------|----------------------------------------------------------------------------------|
| 4 portages, 10 turns | + (Start/Finish –Turn A – Turn B – Portage – Start/Finish = 4.3 km lap) x 3 laps |
|                      | + (Start/Finish –Turn A – Turn C – Start/Finish = 2.5 km lap) x 1 lap            |
| 12.9 km Course       | (Start/Finish – Turn A – Turn B – Portage – Start/Finish = 4.3 km lap) x 1 laps  |
| 2 portages, 6 turns  | + Start/Finish – Turn A – Turn B – Portage – Start/Finish = 4.3 km lap) x 1 laps |
|                      | + Start/Finish – Turn A – Turn B – Start/Finish = 4.3 km lap) x 1 laps           |
| 6.8 km Course        | (Start/Finish – Turn A – Turn B - Start/Finish = 4.3 km lap) x 1 lap             |
| 0 portages, 4 turns  | + (Start/Finish – Turn A – Turn C - Start/Finish = 2.5 km lap) x 1 lap           |
| 2.5 km Course        | Start – Turn A – Turn C - Finish                                                 |
| 0 portages, 2 turns  |                                                                                  |