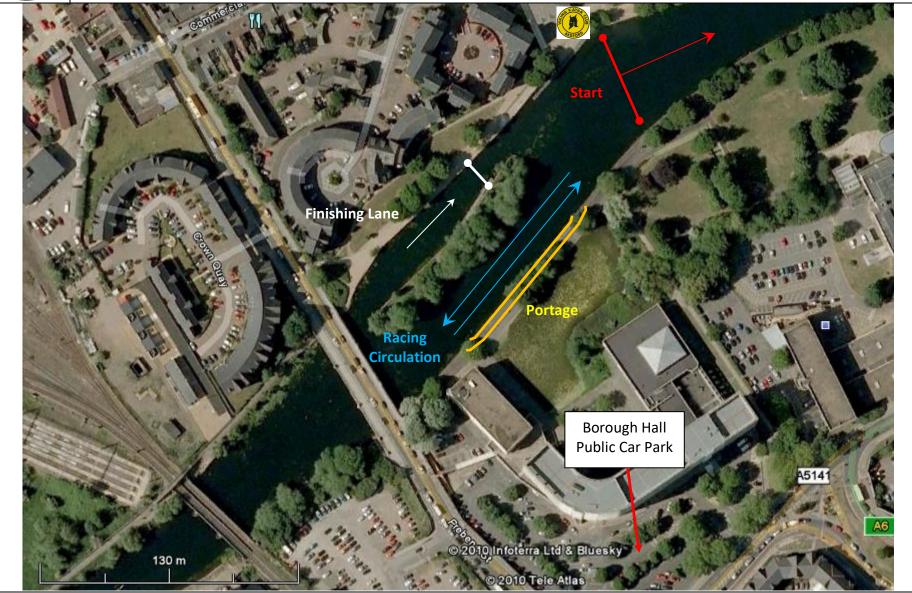

## 68<sup>th</sup> Bedford Marathon – Sunday 1<sup>st</sup> May – Start/Finish

### 68<sup>th</sup> Bedford Marathon – Sunday 1<sup>st</sup> May – Hasler Courses

| 19.7 km Course       | (Start/Finish – Turn A – Turn B – Portage – Start/Finish = 4.3 km lap) x 1 laps  |
|----------------------|----------------------------------------------------------------------------------|
| 4 portages, 10 turns | + (Start/Finish –Turn A – Turn B – Portage – Start/Finish = 4.3 km lap) x 3 laps |
|                      | + (Start/Finish –Turn A – Turn C – Start/Finish = 2.5 km lap) x 1 lap            |
| 12.9 km Course       | (Start/Finish – Turn A – Turn B – Portage – Start/Finish = 4.3 km lap) x 1 laps  |
| 2 portages, 6 turns  | + Start/Finish – Turn A – Turn B – Portage – Start/Finish = 4.3 km lap) x 1 laps |
|                      | + Start/Finish – Turn A – Turn B – Start/Finish = 4.3 km lap) x 1 laps           |
| 6.8 km Course        | (Start/Finish – Turn A – Turn B - Start/Finish = 4.3 km lap) x 1 lap             |
| 0 portages, 4 turns  | + (Start/Finish – Turn A – Turn C - Start/Finish = 2.5 km lap) x 1 lap           |
| 2.5 km Course        | Start – Turn A – Turn C - Finish                                                 |
| 0 portages, 2 turns  |                                                                                  |