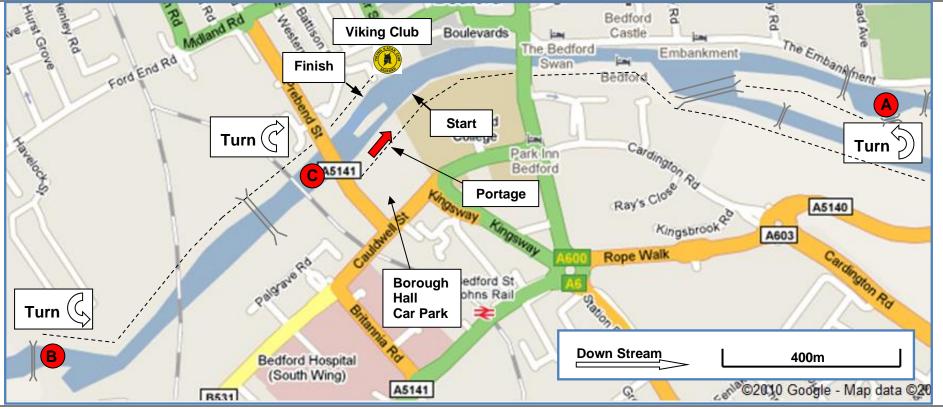

### 68<sup>th</sup> Bedford Marathon – Sunday 1<sup>st</sup> May – Hasler Courses

| 19.7 km Course       | (Start/Finish – Turn A – Turn B – Portage – Start/Finish = 4.3 km lap) x 1 laps  |
|----------------------|----------------------------------------------------------------------------------|
| 4 portages, 10 turns | + (Start/Finish –Turn A – Turn B – Portage – Start/Finish = 4.3 km lap) x 3 laps |
|                      | + (Start/Finish –Turn A – Turn C – Start/Finish = 2.5 km lap) x 1 lap            |
| 12.9 km Course       | (Start/Finish – Turn A – Turn B – Portage – Start/Finish = 4.3 km lap) x 1 laps  |
| 2 portages, 6 turns  | + Start/Finish – Turn A – Turn B – Portage – Start/Finish = 4.3 km lap) x 1 laps |
|                      | + Start/Finish – Turn A – Turn B – Start/Finish = 4.3 km lap) x 1 laps           |
| 6.8 km Course        | (Start/Finish – Turn A – Turn B - Start/Finish = 4.3 km lap) x 1 lap             |
| 0 portages, 4 turns  | + (Start/Finish – Turn A – Turn C - Start/Finish = 2.5 km lap) x 1 lap           |
| 2.5 km Course        | Start – Turn A – Turn C - Finish                                                 |
| 0 portages, 2 turns  |                                                                                  |

## 68<sup>th</sup> Bedford Marathon – Sunday 1<sup>st</sup> May – Start/Finish

### 68<sup>th</sup> Bedford Marathon – Sunday 1<sup>st</sup> May – Borough Hall Car Park