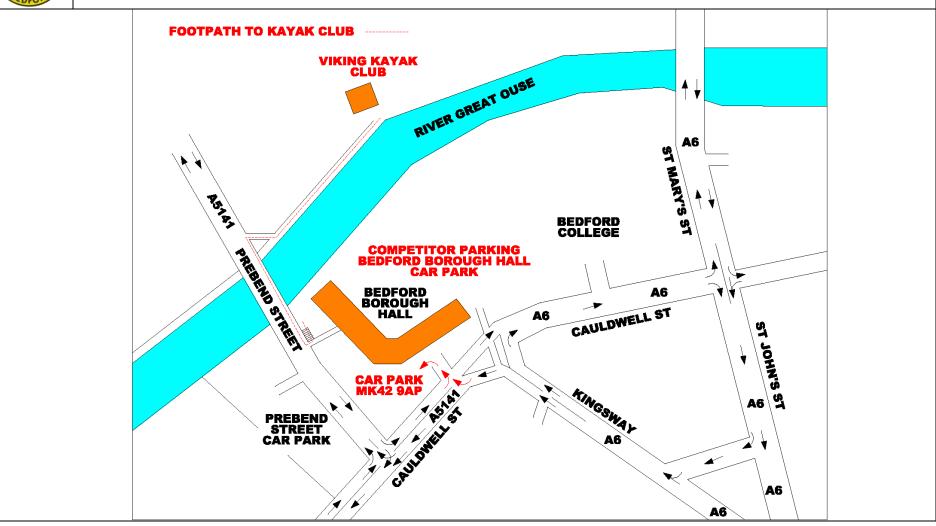

### 68<sup>th</sup> Bedford Marathon – Sunday 1<sup>st</sup> May – Borough Hall Car Park

#### BRITISH CANOEING EASTERN REGION 2022 HASLER QUALIFIER Sunday 1<sup>st</sup> May 2022

- VENUE Viking Kayak Club, Poynters Boathouse, Batts Ford, Commercial Road, Bedford MK40 1QS OS Map 153 (Explorer 208), Grid Ref. 048495
- CAR PARK Borough Hall (Cauldwell Street), MK42 9AP (£1 coin if barrier down) Access to the Club for vehicles and boats is severely limited. All competitors should use the Borough Hall car park and stage.