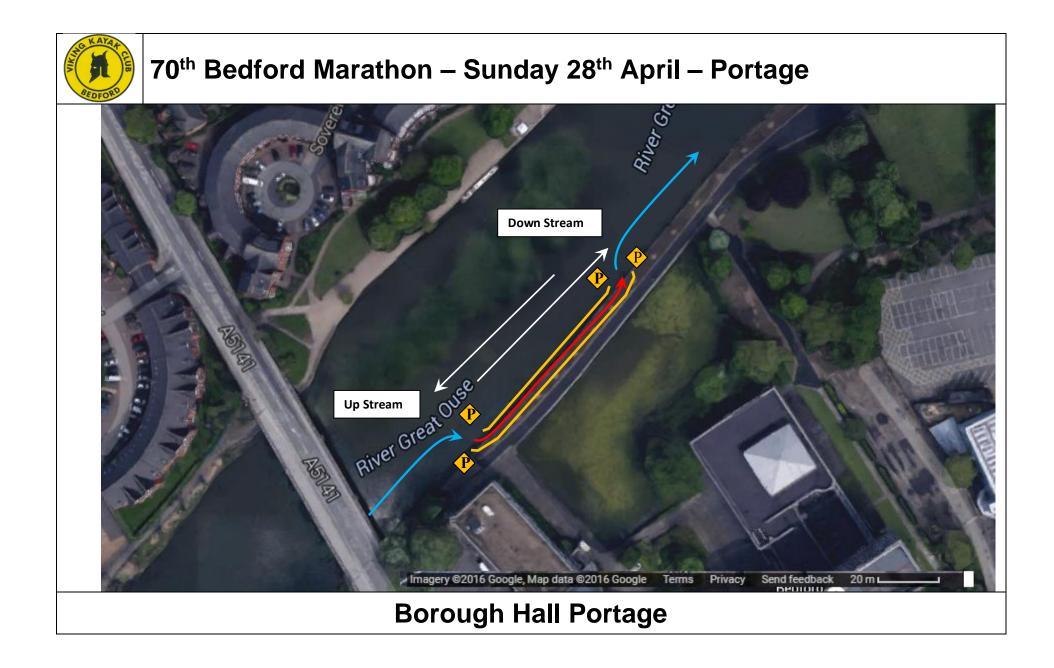

## 70<sup>th</sup> Bedford Marathon – Sunday 28<sup>th</sup> April – Hasler Courses

| 19.7 km Course       | (Start/Finish – Turn A – Turn B – Portage – Start/Finish = 4.3 km lap) x 1 laps                                                             |
|----------------------|---------------------------------------------------------------------------------------------------------------------------------------------|
| 4 portages, 10 turns | + (Start/Finish –Turn A – Turn B – Portage – Start/Finish = 4.3 km lap) x 3 laps                                                            |
|                      | + (Start/Finish –Turn A – Turn C – Start/Finish = 2.5 km lap) x 1 lap                                                                       |
| 12.9 km Course       | (Start/Finish – Turn A – Turn B – Portage – Start/Finish = 4.3 km lap) x 1 laps                                                             |
| 2 portages, 6 turns  | + Start/Finish – Turn A – Turn B – Portage – Start/Finish = 4.3 km lap) x 1 laps                                                            |
|                      | + Start/Finish – Turn A – Turn B – Start/Finish = 4.3 km lap) x 1 laps                                                                      |
| 6.8 km Course        | (Start/Finish – Turn A – Turn B - Start/Finish = 4.3 km lap) x 1 lap                                                                        |
| 0 portages, 4 turns  | + (Start/Finish – Turn A – Turn C - Start/Finish = 2.5 km lap) x 1 lap                                                                      |
| 2.5 km Course        | Start – Turn A – Turn C - Finish                                                                                                            |
| 0 portages, 2 turns  |                                                                                                                                             |
|                      | 4 portages, 10 turns<br><b>12.9 km Course</b><br>2 portages, 6 turns<br><b>6.8 km Course</b><br>0 portages, 4 turns<br><b>2.5 km Course</b> |