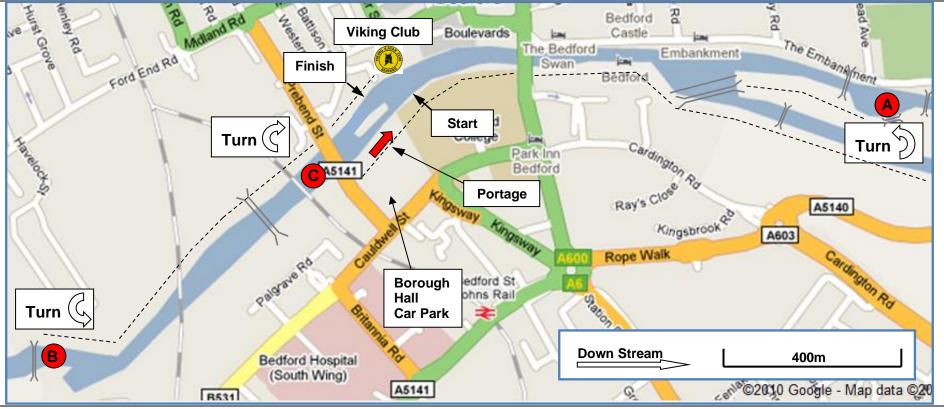

## 70<sup>th</sup> Bedford Marathon – Sunday 28<sup>th</sup> April – Hasler Courses

| 19.7 km Course       | (Start/Finish – Turn A – Turn B – Portage – Start/Finish = 4.3 km lap) x 1 laps                                                             |
|----------------------|---------------------------------------------------------------------------------------------------------------------------------------------|
| 4 portages, 10 turns | + (Start/Finish –Turn A – Turn B – Portage – Start/Finish = 4.3 km lap) x 3 laps                                                            |
|                      | + (Start/Finish –Turn A – Turn C – Start/Finish = 2.5 km lap) x 1 lap                                                                       |
| 12.9 km Course       | (Start/Finish – Turn A – Turn B – Portage – Start/Finish = 4.3 km lap) x 1 laps                                                             |
| 2 portages, 6 turns  | + Start/Finish – Turn A – Turn B – Portage – Start/Finish = 4.3 km lap) x 1 laps                                                            |
|                      | + Start/Finish – Turn A – Turn B – Start/Finish = 4.3 km lap) x 1 laps                                                                      |
| 6.8 km Course        | (Start/Finish – Turn A – Turn B - Start/Finish = 4.3 km lap) x 1 lap                                                                        |
| 0 portages, 4 turns  | + (Start/Finish – Turn A – Turn C - Start/Finish = 2.5 km lap) x 1 lap                                                                      |
| 2.5 km Course        | Start – Turn A – Turn C - Finish                                                                                                            |
| 0 portages, 2 turns  |                                                                                                                                             |
|                      | 4 portages, 10 turns<br><b>12.9 km Course</b><br>2 portages, 6 turns<br><b>6.8 km Course</b><br>0 portages, 4 turns<br><b>2.5 km Course</b> |