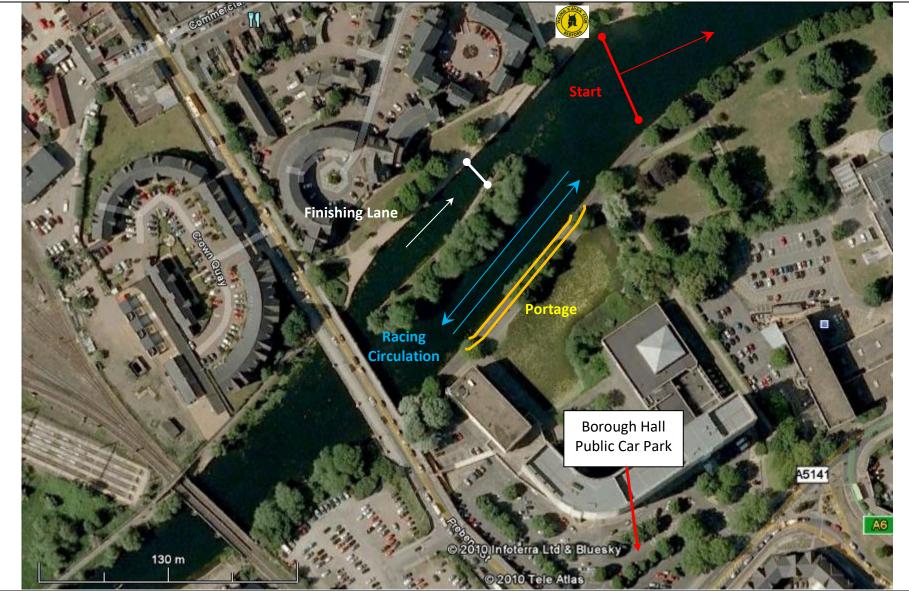

# 70<sup>th</sup> Bedford Marathon – Sunday 28<sup>th</sup> April – Start/Finish